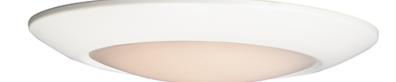

#### PRODUCT DESCRIPTION

This very compact LED flush mount easily installs on any 3.25" octagan box and gives the look of a recessed trim. Constructed of Die Cast Aluminum, the Diverse luminaire is dimmable and also approved for wet locations so it can be used in virtually any ceiling application, including showers.

### **MEASUREMENTS**

DIMENSION : 13" L x 13" W x 1.75" H HANGING WEIGHT : 1.78 lb

COLOR\_TEMP

LAMPING INPUT VOLTAGE : 120V LUMENS : 2,250 Rated (1,750 Del.) BULB : 1 x 25W LED PCB Integrated , 25W Total BULB INCLUDED : (Integrated) DIMMABLE : Triac or ELV CRI : 90 CRI