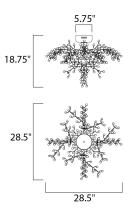

| MEASUREMENTS |  |
|--------------|--|
| DIMENSION    |  |

| CANOPY         |
|----------------|
| HANGING WEIGHT |

: 14.3 lb

: 28.5" L x 28.5" W x 18.75" H : 5.75" W x 2.5" H x 5.75" L

**FINISHES OPTION** 

GLASS Clear CL

MATERIAL Steel, Glass

RATINGS cETLus Dry Location

ADDITIONAL RATED LIFE 25000 Hours OPERATING TEMPERATURE: -20°C (-4°F), 40°C (104°F)