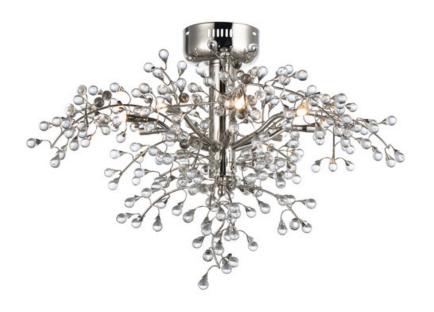

## **PRODUCT DESCRIPTION**

Branches of Polished Nickel support clusters of Clear glass balls which glisten from the light of the xenon lamps provided. With three sizes to choose you are sure to find a Cluster to enhance your room decor.