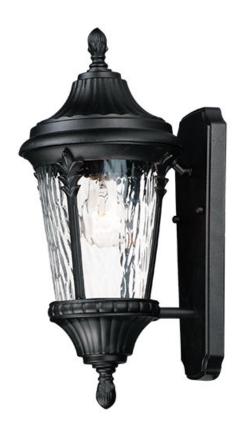

## **PRODUCT DESCRIPTION**

Featuring a Die Cast frame of Black with clear Water Glass and added detail to the support rails, the Sentry collection represents a timeless classic reborn.

#### **GLASS**

Water Glass WG

# MATERIAL

Die Cast Aluminum, Glass