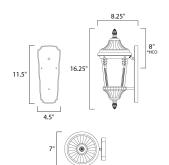

## **MEASUREMENTS**

DIMENSION : 7" W x 16.25" H x 8.25" Ext : 4.5" W x 11.5" H x 8" HCO **BACK PLATE** 

HANGING WEIGHT : 3.7 lb