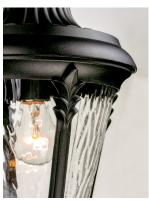

## **PRODUCT DESCRIPTION**

Featuring a Die Cast frame of Black with clear Water Glass and added detail to the support rails, the Sentry collection represents a timeless classic reborn.

#### **GLASS**

Water Glass WG

# MATERIAL

Die Cast Aluminum, Glass