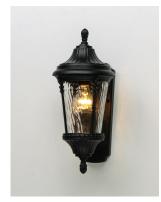

## **PRODUCT DESCRIPTION**

Featuring a Die Cast frame of Black with clear Water Glass and added detail to the support rails, the Sentry collection represents a timeless classic reborn.

#### **GLASS**

Water Glass WG

# MATERIAL

Die Cast Aluminum, Glass