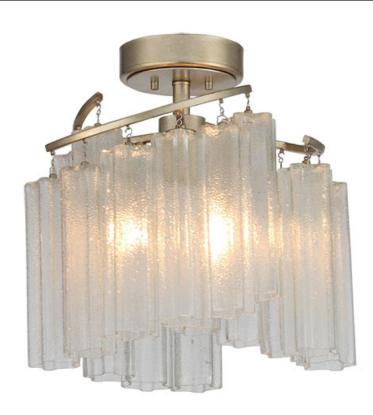

# PRODUCT DESCRIPTION

Cascading Waterfall glass shades are suspended from a frame finished in our popular Golden Silver. This elegant collection spans design genres from contemporary to traditional which gives it universal appeal.