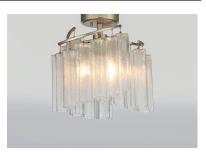

# PRODUCT DESCRIPTION

Cascading Waterfall glass shades are suspended from a frame finished in our popular Golden Silver. This elegant collection spans design genres from contemporary to traditional which gives it universal appeal.