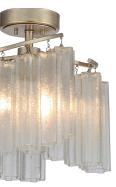

# PRODUCT DESCRIPTION

Cascading Waterfall glass shades are suspended from a frame finished in our popular Golden Silver. This elegant collection spans design genres from contemporary to traditional which gives it universal appeal.