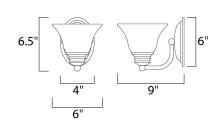

## **MEASUREMENTS**

**DIMENSION** : 6" W x 6.5" H x 9" Ext MAX OAH : 4.13" W x 6.13" H

HANGING WEIGHT : 1.5 lb