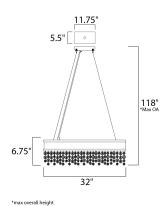

# **MEASUREMENTS**

DIMENSION : 32" L x 12" W x 6.75" H

MAX OAH : 118" OAH

CANOPY : 5.51" W x 1.57" H x 11.81" L

HANGING WEIGHT : 32.38 lb