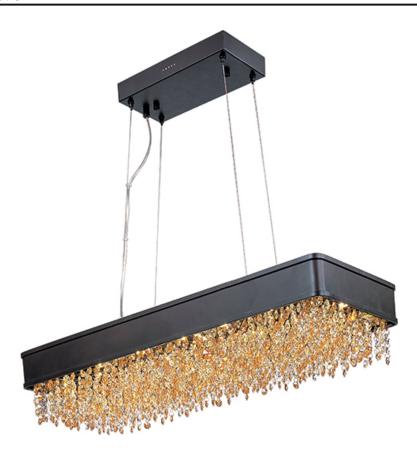

## PRODUCT DESCRIPTION

A sea of crystal strands suspend from within drums of steel which are finished in your choice of Bronze with Scotch crystal or Polished Chrome with Mirror Smoke crystal. Hidden inside the drum is a powerful dimmable LED source which has the crystals dancing in the night without any glare in your eyes.