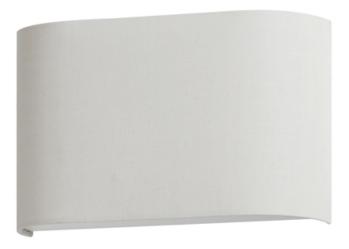

#### **PRODUCT DESCRIPTION**

Drum shades in a variety of fabrics and materials are a core lighting offering. Flush mounts, pendants, and ADA sconces are available in options of linen, organza, grasscloth, and sound absorbing grey felt shades. An internal acrylic diffuser, illuminated by an evenly dispersed powerful LED light source, directs light downward and produces an ambient glow inside the outer shade. This lens features a crisp and tidy twist-lock mechanism that eliminates any visible hardware. whether it is put in a residential or commercial context, this collection meets the necessary application needs while adding style to the space.

| 8.25″ |     |  |
|-------|-----|--|
|       | 13" |  |

| MEASUREMENTS |  |
|--------------|--|
| DIMENSION    |  |
| MAX OAH      |  |

| DIMENSION      | : 13" W x 8.25" H x 3.75" Ext           |
|----------------|-----------------------------------------|
| MAX OAH        | : 13" W x 8.25" H                       |
| HANGING WEIGHT | : 2.25 lb                               |
| LAMPING        |                                         |
| INPUT VOLTAGE  | : 120-277V                              |
| LUMENS         | : 680 Rated (550 Del.)                  |
| BULB           | : 1 x 10W LED DC Integrated , 10W Total |
| BULB INCLUDED  | : (Integrated)                          |
| DIMMABLE       | : Triac & ELV dimmer                    |
| CRI            | : 90 CRI                                |
| COLOR_TEMP     | : 27/30/35/40/50K                       |