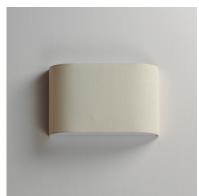

#### **PRODUCT DESCRIPTION**

Drum shades in a variety of fabrics and materials are a core lighting offering. Flush mounts, pendants, and ADA sconces are available in options of linen, organza, grasscloth, and sound absorbing grey felt shades. An internal acrylic diffuser, illuminated by an evenly dispersed powerful LED light source, directs light downward and produces an ambient glow inside the outer shade. This lens features a crisp and tidy twist-lock mechanism that eliminates any visible hardware. whether it is put in a residential or commercial context, this collection meets the necessary application needs while adding style to the space.

| 8.25″ |     |  |
|-------|-----|--|
|       | 13" |  |

| MEASUREMENTS |  |
|--------------|--|
| DIMENSION    |  |
| MAX OAH      |  |

| DIMENSION      | : 13" W x 8.25" H x 3.75" Ext           |
|----------------|-----------------------------------------|
| MAX OAH        | : 13" W x 8.25" H                       |
| HANGING WEIGHT | : 2.25 lb                               |
| LAMPING        |                                         |
| INPUT VOLTAGE  | : 120-277V                              |
| LUMENS         | : 680 Rated (550 Del.)                  |
| BULB           | : 1 x 10W LED DC Integrated , 10W Total |
| BULB INCLUDED  | : (Integrated)                          |
| DIMMABLE       | : Triac & ELV dimmer                    |
| CRI            | : 90 CRI                                |
| COLOR_TEMP     | : 27/30/35/40/50K                       |