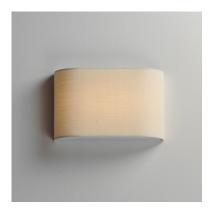

#### **PRODUCT DESCRIPTION**

Drum shades in a variety of fabrics and materials are a core lighting offering. Flush mounts, pendants, and ADA sconces are available in options of linen, organza, grasscloth, and sound absorbing grey felt shades. An internal acrylic diffuser, illuminated by an evenly dispersed powerful LED light source, directs light downward and produces an ambient glow inside the outer shade. This lens features a crisp and tidy twist-lock mechanism that eliminates any visible hardware. whether it is put in a residential or commercial context, this collection meets the necessary application needs while adding style to the space.

| 8.25″ |     |  |
|-------|-----|--|
|       | 13" |  |

| MEASUREMENTS |  |
|--------------|--|
| DIMENSION    |  |
| MAX OAH      |  |

| DIMENSION      | : 13" W x 8.25" H x 3.75" Ext           |
|----------------|-----------------------------------------|
| MAX OAH        | : 13" W x 8.25" H                       |
| HANGING WEIGHT | : 2.25 lb                               |
| LAMPING        |                                         |
| INPUT VOLTAGE  | : 120-277V                              |
| LUMENS         | : 680 Rated (550 Del.)                  |
| BULB           | : 1 x 10W LED DC Integrated , 10W Total |
| BULB INCLUDED  | : (Integrated)                          |
| DIMMABLE       | : Triac & ELV dimmer                    |
| CRI            | : 90 CRI                                |
| COLOR_TEMP     | : 27/30/35/40/50K                       |