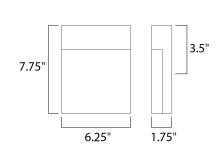

#### **MEASUREMENTS**

**DIMENSION** : 6.25" W x 7.75" H x 1.75" Ext : 6.25" W x 7.75" H x 3.5" HCO **BACK PLATE** 

HANGING WEIGHT : 2.2 lb