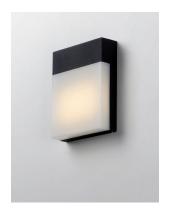

### PRODUCT DESCRIPTION

Simple die cast aluminum shapes with integrated LED designed to provide ample illumination. Clear acrylic is frosted on the inside creating the appearance of depth for the diffusion of light.

#### MATERIAL

Die Case Aluminum, Acrylic