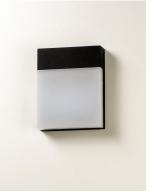

### PRODUCT DESCRIPTION

Simple die cast aluminum shapes with integrated LED designed to provide ample illumination. Clear acrylic is frosted on the inside creating the appearance of depth for the diffusion of light.

#### MATERIAL

Die Case Aluminum, Acrylic