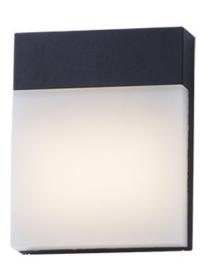

### PRODUCT DESCRIPTION

Simple die cast aluminum shapes with integrated LED designed to provide ample illumination. Clear acrylic is frosted on the inside creating the appearance of depth for the diffusion of light.

#### MATERIAL

Die Case Aluminum, Acrylic