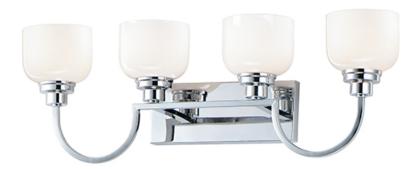

#### PRODUCT DESCRIPTION

Square tube arms curve to form arcs of Polished Chrome in an interesting and unique fashion. White opal glass shades complete this clean design and provide a soft even illumination. Can be installed up or down.

## **MEASUREMENTS**

DIMENSION : 30.75" W x 10.75" H x 7.25" Ext **BACK PLATE** : 12" W x 4.75" H x 6" HCO

HANGING WEIGHT : 5.82 lb

# LAMPING

INPUT VOLTAGE : 120V

: 4 x 60W Incandescent E26 Medium , 240W Total BULB

**BULB INCLUDED** : (Not Included)

DIMMABLE : Y LIGHTING\_DIRECTION: Omni

#### **FINISHES OPTION**

Polished Chrome

### **GLASS**

White WT

### MATERIAL

Steel, Glass