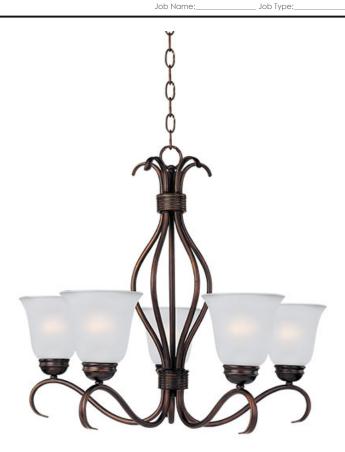

## **PRODUCT DESCRIPTION**

Contemporary collection with sweeping arms and clean lines. Offered in Ice glass and Satin Nickel finish or Wilshire glass and Oil Rubbed Bronze finish.

# **GLASS**

Frosted FT

# MATERIAL

Steel, Glass