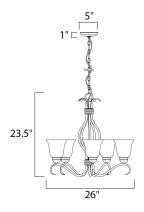

## **MEASUREMENTS**

**DIMENSION** : 26" L x 26" W x 23.5" H

MAX OAH : 60" OAH

CANOPY : 5" W x 1" H x 5" L

HANGING WEIGHT : 12.57 lb