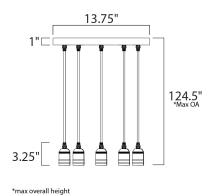

# **MEASUREMENTS**

HANGING WEIGHT

DIMENSION : 13.75" L x 13.75" W x 3.25" H

MAX OAH : 124.5" OAH

CANOPY : 13.75" W x 1" H x 13.75" L : 4.84 lb

WIRE LENGTH : 120"