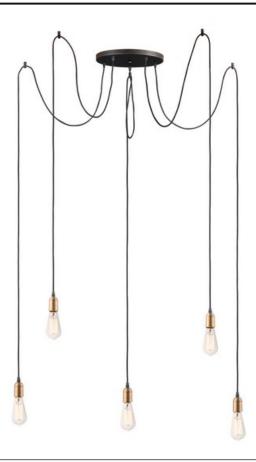

### PRODUCT DESCRIPTION

Cords of Black fabric support metal sockets finished in a natural Antique Brass allow you to create unique and fun lighting. All except the single pendant are supplied with hangers that attach to the ceiling to allow you to swag each socket. There are a number of optional bulbs to choose from.