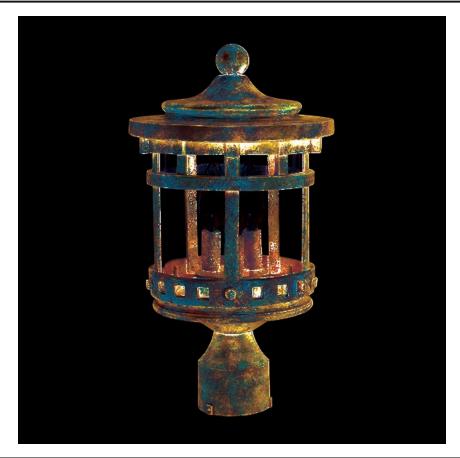

## **PRODUCT DESCRIPTION**

Maxim Lighting's Santa Barbara VX Collection is made with Vivex, a material twice the strength of resin, is non-corrosive, UV resistant and backed with a 5-Year Limited Warranty. Santa Barbara VX features our Sienna finish and Seedy glass.