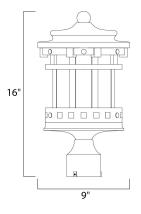

| MEASUREMENTS |
|--------------|
| DIMENSION    |

: 9" L x 9" W x 16" H HANGING WEIGHT : 5.65 lb