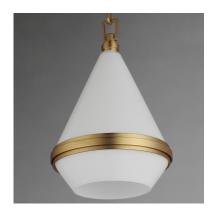

## PRODUCT DESCRIPTION

A glossy White glass shade, conical in form, is combined with sharp-lined bands of metal finished in your choice of Polished Nickel or Satin Brass to create a pyramid of softly diffused light. Squared off trapezoidal chain loops connect to squared chain links allowing for over ten feet of adjustment. Though modern with its angular form, this pendant applies traditional metalwork details to create a timeless piece perfect for over a kitchen island or bedside.

# GLASS

White WT