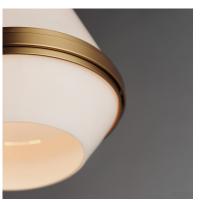

## PRODUCT DESCRIPTION

A glossy White glass shade, conical in form, is combined with sharp-lined bands of metal finished in your choice of Polished Nickel or Satin Brass to create a pyramid of softly diffused light. Squared off trapezoidal chain loops connect to squared chain links allowing for over ten feet of adjustment. Though modern with its angular form, this pendant applies traditional metalwork details to create a timeless piece perfect for over a kitchen island or bedside.

### MATERIAL

Steel + Glass