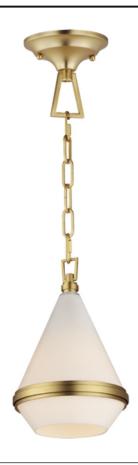

## PRODUCT DESCRIPTION

A glossy White glass shade, conical in form, is combined with sharp-lined bands of metal finished in your choice of Polished Nickel or Satin Brass to create a pyramid of softly diffused light. Squared off trapezoidal chain loops connect to squared chain links allowing for over ten feet of adjustment. Though modern with its angular form, this pendant applies traditional metalwork details to create a timeless piece perfect for over a kitchen island or bedside.

## **MEASUREMENTS**

DIMENSION : 7.5" L x 7.5" W x 10" H

MAX OAH : 55.75" OAH CANOPY : 5" W x 2" H x 5" L

HANGING WEIGHT : 3.04 lb