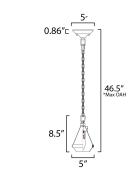

## **MEASUREMENTS**

DIMENSION : 7.5" L x 7.5" W x 10" H

MAX OAH : 55.75" OAH CANOPY : 5" W x 2" H x 5" L

HANGING WEIGHT : 3.04 lb