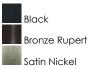

### **PRODUCT DESCRIPTION**

A charming collection of farmhouse inspired design. Satin White glass domes suspend from individually distributed tube arms. Available in Black, Satin Nickel, and a Bronze/Satin Brass combination. This transitional look offers an updated look for both traditional and modern settings.

## MEASUREMENTS

DIMENSION MAX OAH CANOPY HANGING WEIGHT : 6" L x 6" W x 6.25" H : 53.5" OAH : 5" W x 1" H x 5" L :

# **FINISHES OPTION**

**GLASS** Satin White SW

MATERIAL Steel + Glass