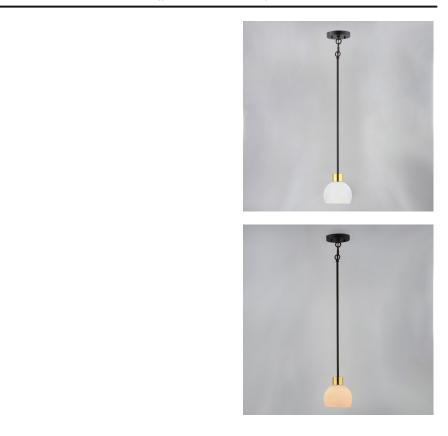

### **PRODUCT DESCRIPTION**

A charming collection of farmhouse inspired design. Satin White glass domes suspend from individually distributed tube arms. Available in Black, Satin Nickel, and a Bronze/Satin Brass combination. This transitional look offers an updated look for both traditional and modern settings.

## MEASUREMENTS

DIMENSION MAX OAH CANOPY HANGING WEIGHT : 6" L x 6" W x 6.25" H : 53.5" OAH : 5" W x 1" H x 5" L :

# **FINISHES OPTION**

**GLASS** Satin White SW

MATERIAL Steel + Glass