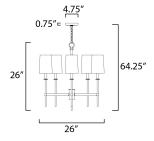

#### **MEASUREMENTS**

DIMENSION : 26" L x 26" W x 26" H

MAX OAH : 64.25" OAH

CANOPY : 4.75" W x 0.75" H x 4.75" L

HANGING WEIGHT : 10.21 lb

LAMPING

INPUT VOLTAGE : 120V

BULB : 5 x 60W Incandescent E12 Candelabra, 300W Total