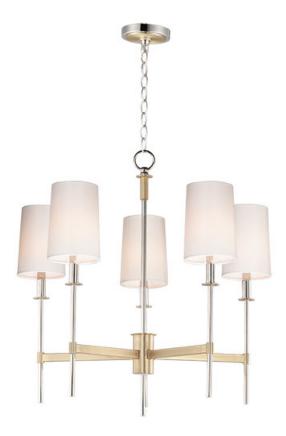

## PRODUCT DESCRIPTION

Elongated tails and candle sticks create effortless sophistication in the Uptown series. The slender candles of Polished Nickel contrast the stout supporting arms finished in a soft Satin Brass. Tall Off-White fabric shades complement the updated classic design. The simplicity of this design allows it to pair with various traditional to contemporary stylings and many color themes.

## **FINISHES OPTION**

Satin Brass / Polished Nickel

### MATERIAL

Steel, Fabric