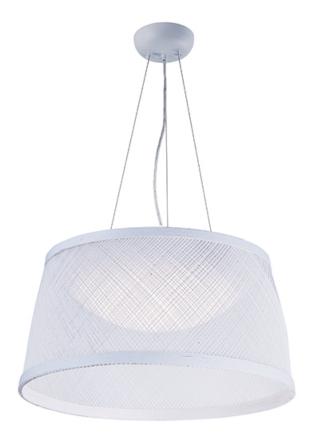

### PRODUCT DESCRIPTION

This casual collection of lighting features hand formed shades of fiber twine coated with a polyurethane material for strength and durability. The resilience of the construction makes It suitable for damp locations and the Ideal lighting for covered patios and outdoor living spaces. With the Integrated LED, this collection is a perfect combination of style and security lighting.