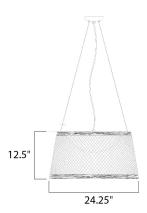

# **MEASUREMENTS**

DIMENSION : 24.25" W x 12.5" H
MAX OAH : 142.5" OAH
HANGING WEIGHT : 8.27 lb