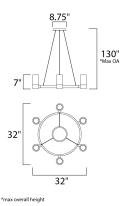

**MEASUREMENTS** DIMENSION

MAX OAH

CANOPY

HANGING WEIGHT

LAMPING LUMENS BULB BULB INCLUDED DIMMABLE COLOR\_TEMP

: 32" L x 32" W x 7" H

INPUT VOLTAGE : 120V :Yes

## : 130" OAH : 8.75" W : 14.96 lb

: 3,600 Rated (3,200 Del.) : 8 x 40W Xenon G9 , 320W Total : (Included) :2900K