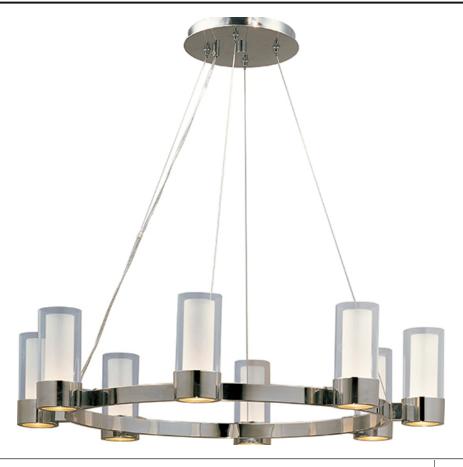

## **PRODUCT DESCRIPTION**

The Silo collection makes artful use of thin-profile rectangular tubing with a mirror-like Polished Chrome finish for a clean, contemporary look. A subtle Frost on the underside of the two cylindrical glass shades adds softness to the sleek lines, while the bright Xenon lamps are cleverly concealed in the cast metal ring allowing ample light to cast both upwards and downwards without glare.Â

## FINISHES OPTION

Polished Chrome

GLASS Clear and Frosted CLFT

MATERIAL Metal, Glass

RATINGS cETLus Dry Location