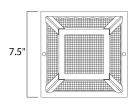

# **MEASUREMENTS**

DIMENSION : 7.5" L x 7.5" W x 5" H

HANGING WEIGHT : 2.87 lb

LAMPING

INPUT VOLTAGE : 120V LUMENS : 0 Rated

**BULB** : 1 x 60W Incandescent E26 Medium , 60W Total

BULB INCLUDED : (Not Included)