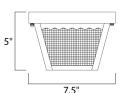

# **MEASUREMENTS**

DIMENSION : 7.5" L x 7.5" W x 5" H

HANGING WEIGHT : 2.87 lb

LAMPING

INPUT VOLTAGE : 120V LUMENS : 0 Rated

**BULB** : 1 x 60W Incandescent E26 Medium , 60W Total

BULB INCLUDED : (Not Included)