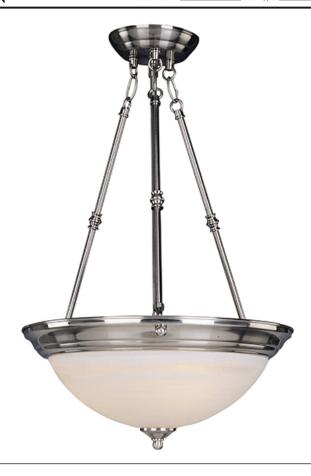

## **PRODUCT DESCRIPTION**

Maxim Lighting's commitment to both the residential lighting and the home building industries will assure you a product line focused on your lighting needs. With Maxim Lighting you will find quality product that is well designed, well priced and readily a

## **LAMPING**

INPUT VOLTAGE : 120V **LUMENS** : 0 Rated

**BULB** : 3 x 60W Incandescent E26 Medium , 180W Total

BULB INCLUDED : (Not Included)

DIMMABLE : Yes

#### **FINISHES OPTION**

Oil Rubbed Bronze Satin Nickel

## **GLASS**

Marble MR

# MATERIAL

Glass, Steel