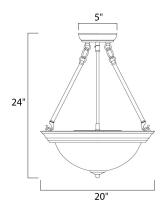

#### **MEASUREMENTS**

DIMENSION : 20" L x 20" W x 24" H

MAX OAH : 60" OAH HANGING WEIGHT : 11.22 lb