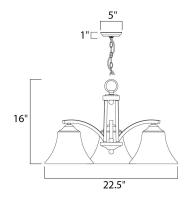

#### **MEASUREMENTS**

DIMENSION : 22.5" L x 22.5" W x 16" H
CANOPY : 5" W x 1" H x 5" L

HANGING WEIGHT : 10.7 lb