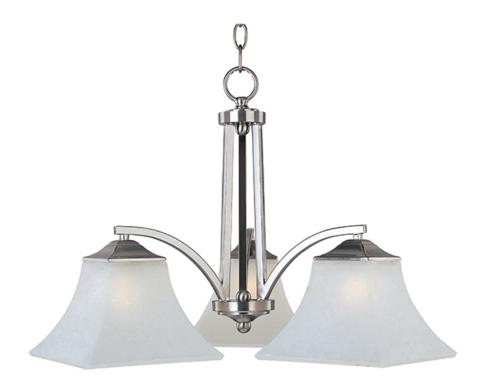

#### PRODUCT DESCRIPTION

Straight lines and curves make this contemporary series a classic. Square metal tubing finished in your choice of Oil Rubbed Bronze or Satin Nickel support tapered square Frosted glass shades.

### LAMPING

INPUT VOLTAGE : 120V LUMENS : 0 Rated

BULB : 3 x 60W Incandescent E26 Medium , 180W Total

BULB INCLUDED : (Not Included)

DIMMABLE : Yes

#### GLASS

Frosted FT

# MATERIAL

Steel, Glass