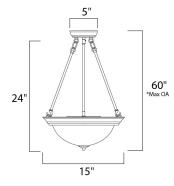

\*max overall height

#### **MEASUREMENTS**

DIMENSION : 15" L x 15" W x 24" H

MAX OAH : 60" OAH HANGING WEIGHT : 6.2 lb