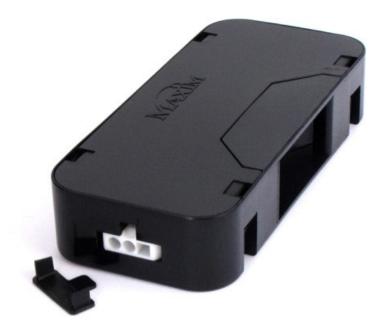

### PRODUCT DESCRIPTION

CounterMax MXInterLink3 is a group of accessories designed to make installation quicker, easier and more flexible for its compatible CounterMax undercabinet products.

### **MEASUREMENTS**

: 2.25" L x 5" W x 1.25" H DIMENSION

: 0.2 lb HANGING WEIGHT

LAMPING

BULB : 0W Total

DIMMABLE

## MATERIAL

Steel