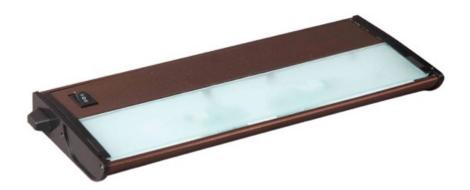

## PRODUCT DESCRIPTION

13"

With a sleek profile, linkability and direct wiring, CounterMax MX-X120c Series installs easily under the cabinet and emits a warm light. The hinged top gives easy access to the long-lasting Xenon bulbs and wiring. Cabinets stay cool and safe due to the unique airflow design that limits heat transfer.

# **MEASUREMENTS**

**DIMENSION** : 13" L x 5" W x 1.25" H

HANGING WEIGHT : 1.9 lb

# LAMPING

1.25"

INPUT VOLTAGE : 120V **LUMENS** : 450 Rated

**BULB** : 2 x 20W Xenon G8, 40W Total

BULB INCLUDED : (Included) DIMMABLE : Yes COLOR\_TEMP : 2900K