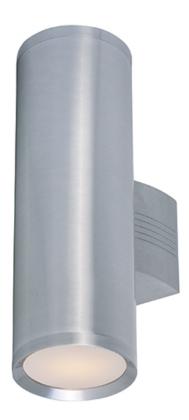

### PRODUCT DESCRIPTION

Indirect exterior lighting not only provides illumination where you want it but also highlights the building structure for a beautiful architectural effect. Our collection of up and down lighting fixtures are available in both Architectural Bronze and Brushed Aluminum. They are also available in both Incandescent and LED. The fixtures are sealed with screw lenses that are water tight and allows, for the use of standard light bulbs.

#### **MEASUREMENTS**

DIMENSION : 5" W x 15.75" H x 7.75" Ext BACK PLATE : 5" W x 5.5" H x 7.75" HCO

HANGING WEIGHT : 5.5 lb

LAMPING

INPUT VOLTAGE : 120V LUMENS : 0 Rated

BULB : 2 x 75W Incandescent E26 Medium R30 , 150W

Total

BULB INCLUDED : (Not Included)

DIMMABLE : Yes LIGHTING\_DIRECTION : Up/Down