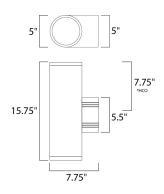

\*height from center of outlet to the top of the fixture

#### **MEASUREMENTS**

DIMENSION : 5" W x 15.75" H x 7.75" Ext BACK PLATE : 5" W x 5.5" H x 7.75" HCO

HANGING WEIGHT : 5.5 lb

LAMPING

INPUT VOLTAGE : 120V LUMENS : 0 Rated

BULB : 2 x 75W Incandescent E26 Medium R30 , 150W