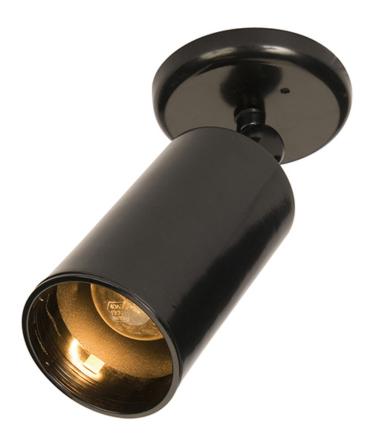

## PRODUCT DESCRIPTION

Maxim Lighting's commitment to both the residential lighting and the home building industries will assure you a product line focused on your lighting needs. With Maxim Lighting you will find quality product that is well designed, well priced and readily available.

## **MEASUREMENTS**

DIMENSION : 5" W x 8.5" H x 8.5" Ext MAX OAH : 4.88" W x 4.88" H

HANGING WEIGHT : 0.8 lb

LAMPING

INPUT VOLTAGE : 120V

BULB : 1 x 65W Incandescent E26 Medium R30 , 65W

Tota

BULB INCLUDED : (Not Included)

# MATERIAL

Aluminum