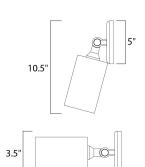

## **MEASUREMENTS**

DIMENSION : 5" W x 8.5" H x 8.5" Ext MAX OAH : 4.88" W x 4.88" H

HANGING WEIGHT : 0.8 lb

LAMPING

INPUT VOLTAGE : 120V

BULB : 1 x 65W Incandescent E26 Medium R30 , 65W

Tota

BULB INCLUDED : (Not Included)