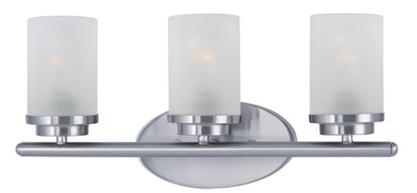

#### PRODUCT DESCRIPTION

Minimalistic frames finished in your choice of Oil Rubbed Bronze or Polished Chrome support cylinders of Frost glass shades. A clean contemporary look at a very affordable price.