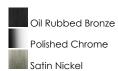

#### PRODUCT DESCRIPTION

Minimalistic frames finished in your choice of Oil Rubbed Bronze or Polished Chrome support cylinders of Frost glass shades. A clean contemporary look at a very affordable price.

#### **FINISHES OPTION**