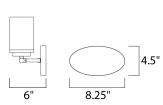

## **MEASUREMENTS**

DIMENSION : 19.25" W x 9" H x 6" Ext **BACK PLATE** : 8.25" W x 4.5" H

HANGING WEIGHT : 3.3 lb