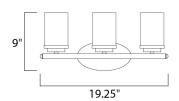

## **MEASUREMENTS**

DIMENSION : 19.25" W x 9" H x 6" Ext **BACK PLATE** : 8.25" W x 4.5" H

HANGING WEIGHT : 3.3 lb