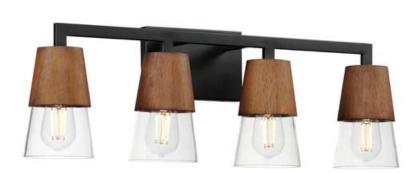

## PRODUCT DESCRIPTION

Capped by wood finished in Walnut, this series of bath vanity sconces feature conical Clear Glass shades. Contrasting Matte Black frames of squared tubing add clean geometry to the design. Use decorative lamps in the shades to complete the look.

### **FINISHES OPTION**

Walnut / Black (WNBK)

## **GLASS**

Clear CL

#### MATERIAL

Steel, Glass, Wood