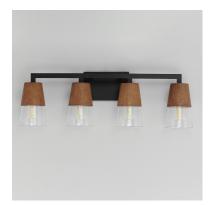

## PRODUCT DESCRIPTION

Capped by wood finished in Walnut, this series of bath vanity sconces feature conical Clear Glass shades. Contrasting Matte Black frames of squared tubing add clean geometry to the design. Use decorative lamps in the shades to complete the look.

### **FINISHES OPTION**

Walnut / Black (WNBK)

## **GLASS**

Clear CL

#### MATERIAL

Steel, Glass, Wood