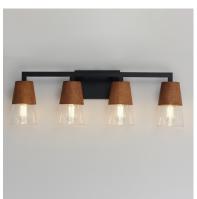

## PRODUCT DESCRIPTION

Capped by wood finished in Walnut, this series of bath vanity sconces feature conical Clear Glass shades. Contrasting Matte Black frames of squared tubing add clean geometry to the design. Use decorative lamps in the shades to complete the look.

### **FINISHES OPTION**

Walnut / Black (WNBK)

## **GLASS**

Clear CL

#### MATERIAL

Steel, Glass, Wood