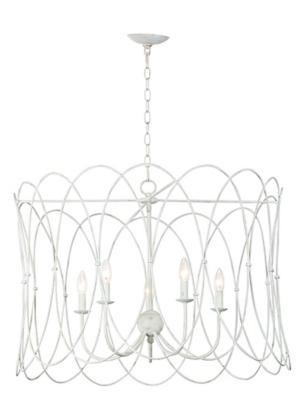

## PRODUCT DESCRIPTION

Woven wire frames intersect to create a gentle, yet stylish pattern. A Weathered White finish is used to give the design a light and airy feel which would be at home at the beach as well as in the country.

# **MEASUREMENTS**

DIMENSION : 32.25" L x 32.25" W x 23.25" H

MAX OAH : 65.25" OAH CANOPY : 5" W x 1" H x 5" L

HANGING WEIGHT : 19.62 lb

### LAMPING

INPUT VOLTAGE : 120V

BULB : 5 x 60W Incandescent E12 Candelabra , 300W Total

BULB INCLUDED : (Not Included)

DIMMABLE : Y