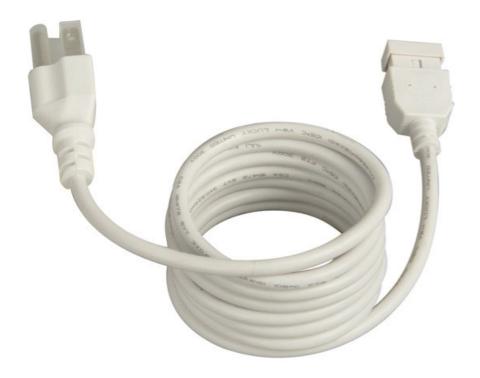

## PRODUCT DESCRIPTION

CounterMax MXInterLink4 is a group of accessories designed to make installation quicker, easier and more flexible for its compatible CounterMax undercabinet products.

# **MEASUREMENTS**

: 72" L x 1" W x 0.5" H DIMENSION

HANGING WEIGHT

# LAMPING

BULB DIMMABLE

#### **FINISHES OPTION**



## MATERIAL

Copper

#### **RATINGS**

N/A Location



## ADDITIONAL

OPERATING TEMPERATURE: -20°C (-4°F), 40°C (104°F)

Always consult a qualified electrician before installing any lighting product.



253 NORTH VINELAND AVE I CITY OF INDUSTRY, CA 91746

4200 SHIRLEY DR. I ATLANTA, GA 30336

P. 626.956.4200 | F. 626.956.4225 | maximlighting.com