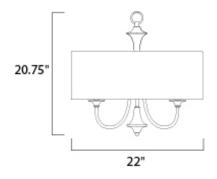

## MEASUREMENTS DIMENSION

HANGING WEIGHT

MAX OAH

BULB

: 22" L x 22" W x 20.75" H : 56.75" OAH : 7.23 lb

LAMPING INPUT VOLTAGE : 120V LUMENS : 0 Rated : 5 x 60W Incandescent E12 Candelabra, 300W Total

BULB INCLUDED : (Not Included) DIMMABLE :Yes