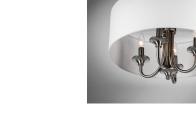

## **PRODUCT DESCRIPTION**

This current trend collection of drum shade lighting is available in your choice of Oatmeal with Oil Rubbed Bronze or White Linen with Satin Nickel frames. This collection works in wide variety of decor styles from traditional to contemporary and comes at a very attractive price.

## MEASUREMENTS DIMENSION

HANGING WEIGHT

MAX OAH

BULB

: 22" L x 22" W x 20.75" H : 56.75" OAH : 7.23 lb

LAMPING INPUT VOLTAGE : 120V LUMENS : 0 Rated : 5 x 60W Incandescent E12 Candelabra, 300W Total

BULB INCLUDED : (Not Included) DIMMABLE :Yes