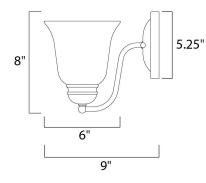

## MEASUREMENTS DIMENSION

MAX OAH

: 6" W x 8" H x 9" Ext

LAMPING INPUT VOLTAGE BULB BULB INCLUDED DIMMABLE

HANGING WEIGHT

: 5.25" W x 5.25" H : 1.68 lb

:120V : 1 x 60W Incandescent E26 Medium , 60W Total : (Not Included) : Yes