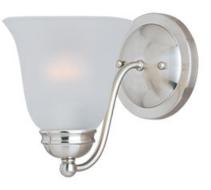

## **PRODUCT DESCRIPTION**

Contemporary collection with sweeping arms and clean lines. Offered in Ice glass and Satin Nickel finish or Wilshire glass and Oil Rubbed Bronze finish.