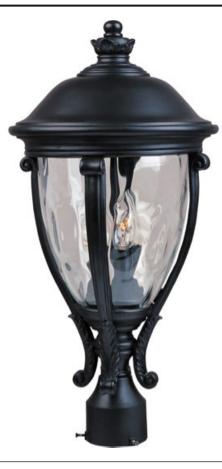

## **PRODUCT DESCRIPTION**

Maxim Lighting's Camden VX Collection is made with Vivex, a material twice the strength of resin, is non-corrosive, UV resistant and backed with a 5-Year Limited Warranty. Camden VX is available in our Black or Golden Bronze finish and our Water Glass.