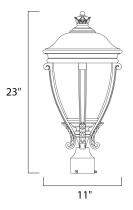

## **PRODUCT DESCRIPTION**

Maxim Lighting's Camden VX Collection is made with Vivex, a material twice the strength of resin, is non-corrosive, UV resistant and backed with a 5-Year Limited Warranty. Camden VX is available in our Black or Golden Bronze finish and our Water Glass.



## **MEASUREMENTS** DIMENSION

: 11" L x 11" W x 23" H HANGING WEIGHT : 9.7 lb

## LAMPING

INPUT VOLTAGE : 120V LUMENS : 0 Rated : 3 x 40W Incandescent E12 Candelabra , 180W Total BULB BULB INCLUDED : (Not Included) DIMMABLE : Yes

## **FINISHES OPTION**



GLASS Water Glass WG

MATERIAL Vivex Resin Composite, Glass

RATINGS cETLus Wet Location



ADDITIONAL RATED LIFE 1500 Hours OPERATING TEMPERATURE: -20°C (-4°F), 40°C (104°F)

Always consult a qualified electrician before installing any lighting product.



WESTERN DISTRIBUTION CENTER (HEADQUARTER) 253 NORTH VINELAND AVE I CITY OF INDUSTRY, CA 91746

EASTERN DISTRIBUTION CENTER 4200 SHIRLEY DR. I ATLANTA, GA 30336

P. 626.956.4200 | F. 626.956.4225 | maximlighting.com