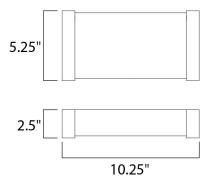

## MEASUREMENTS

BULB

CRI

: 10.25" W x 5.25" H x 2.5" Ext DIMENSION BACK PLATE : 9.5" W x 4.5" H HANGING WEIGHT : 13.25 lb LAMPING INPUT VOLTAGE :120V LUMENS : 660 Rated (386 Del.) : 1 x 12W LED PCB Integrated , 12W Total **BULB INCLUDED** : (Integrated) DIMMABLE : Triac CL :90+ CRI COLOR\_TEMP : 3000K