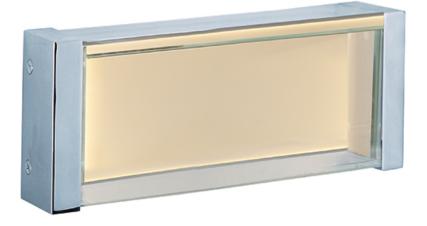

## **PRODUCT DESCRIPTION**

A box of Clear glass surrounds an edge lit LED panel which is framed in Polished Chrome metal. The Clear glass is trimmed on both ends with heavy gauge metal caps. The edge lit panel provides even light distribution while maintaining a high lumen per watt ratio.

## **FINISHES OPTION**

Polished Chrome

GLASS Clear CL

MATERIAL Zinc Metal Alloy, Steel

RATINGS Damp Location ADA

ADDITIONAL INSTALL UP/DOWN: All **OPERATING TEMPERATURE:** -20°C (-4°F), 40°C (104°F)

PHOTOMETIC: Report Found Online