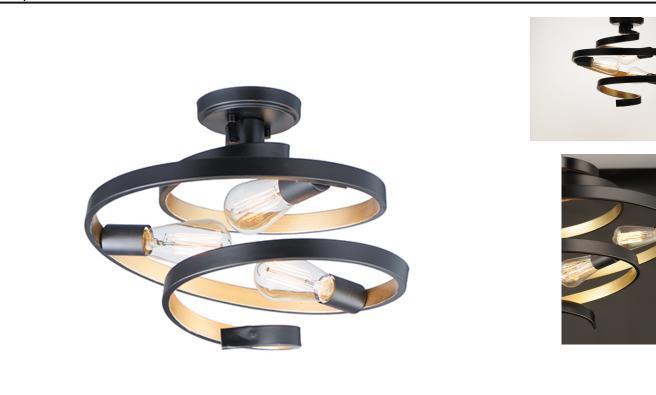

## **PRODUCT DESCRIPTION**

This unique design features spiraling frames finished Black on the outside and Gold on the inside for a dramatic lighting affect. Choose G25 bulbs for a transitional look or vintage ST64 for a more traditional feel.

MEASUREMENTS

DIMENSION CANOPY HANGING WEIGHT : 16" L x 16" W x 13" H

LAMPING

BULB BULB INCLUDED DIMMABLE

: 5" W x 0.75" H x 5" L : 4.52 lb

INPUT VOLTAGE : 120V : 3 x 60W Incandescent E26 Medium , 180W Total : (Not Included) :Y

MATERIAL Steel

RATINGS cULus Damp Location

ADDITIONAL OPERATING TEMPERATURE: -20°C (-4°F), 40°C (104°F)

Always consult a qualified electrician before installing any lighting product.

WESTERN DISTRIBUTION CENTER (HEADQUARTER) 253 NORTH VINELAND AVE I CITY OF INDUSTRY, CA 91746