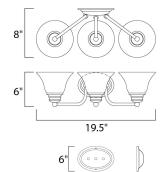

# **MEASUREMENTS**

DIMENSION : 19.5" W x 6" H x 8" Ext

**BACK PLATE** : 4.13" W x 6.13" H x 2.21" HCO

HANGING WEIGHT : 4.63 lb

LAMPING

INPUT VOLTAGE : 120V : 0 Rated **LUMENS** 

**BULB** : 3 x 60W Incandescent E26 Medium , 180W Total