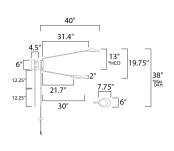

## **MEASUREMENTS**

DIMENSION : 6" W x 19.75" H x 40" Ext MAX OAH : 38" OAH x 4.5" W x 6" H

HANGING WEIGHT : 7.04 lb