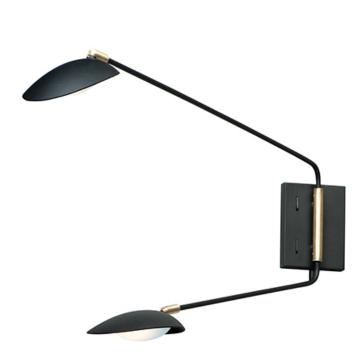

## **PRODUCT DESCRIPTION**

Inspired by Mid-Century Modern design, this collection features tapered hoods that conceal LED modules that can be adjusted to direct the light. The Black finish with contrasting Satin Brass accents softens the look to work in a broader range of design. The wall pin up lamps work great at bedside while the floor lamp version is at home next to a chair.