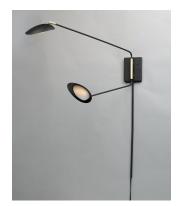

## **PRODUCT DESCRIPTION**

Inspired by Mid-Century Modern design, this collection features tapered hoods that conceal LED modules that can be adjusted to direct the light. The Black finish with contrasting Satin Brass accents softens the look to work in a broader range of design. The wall pin up lamps work great at bedside while the floor lamp version is at home next to a chair.