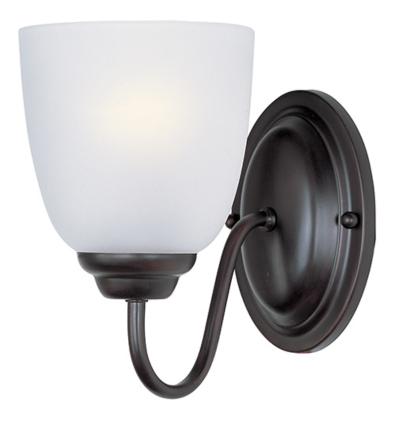

### PRODUCT DESCRIPTION

A transitional look that works in a broad range of interiors featuring metal frames finished in either Oiled Rubbed Bronze for the traditional home or Satin Nickel for a more contemporary look. Simple Frost glass shades compliment the overall design.