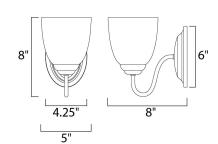

### **MEASUREMENTS**

DIMENSION : 5" W x 8" H x 8" Ext **BACK PLATE** : 4.25" W x 6" H

HANGING WEIGHT : 1.76 lb

LAMPING

INPUT VOLTAGE : 120V **LUMENS** : 0 Rated

**BULB** : 1 x 60W Incandescent E26 Medium , 60W Total