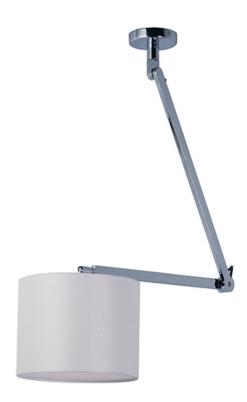

#### PRODUCT DESCRIPTION

Inspired design for hospitality and residences, this collection features shades of white Wafer fabric and heavy Polished Chrome arms that characterize the quality of these products. Be it bedside or suspension the sweeping, swinging, and adjustable light sources allows you to direct the light to your preference. All products include LED lamping.

## **MEASUREMENTS**

DIMENSION : 26" L x 11" W x 24.5" H

: 56.25" OAH MAX OAH HANGING WEIGHT : 4.85 lb

INPUT VOLTAGE : 120V

: 1,120 Rated **LUMENS** 

BULB : 1 x 16W LED E26 Medium , 16W Total

BULB INCLUDED : (Included)