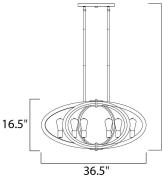

## MEASUREMENTS

| 11 V | 40 | I N . |  |
|------|----|-------|--|
|      |    |       |  |
|      |    |       |  |

| MAX OAH |
|---------|
|---------|

HANGING WEIGHT

CANOPY

48" Max OA

## LAMPING

INPUT VOLTAGE : 120V

- LUMENS
- DIMMABLE

: 36.5" L x 22.25" W x 16.75" H

- BULB
- BULB INCLUDED

: 48" OAH : 4.57" W x 0.83" H x 12.01" L : 20.9 lb

: 0 Rated : 6 x 60W Incandescent E26 Medium , 360W Total : (Not Included) :Yes