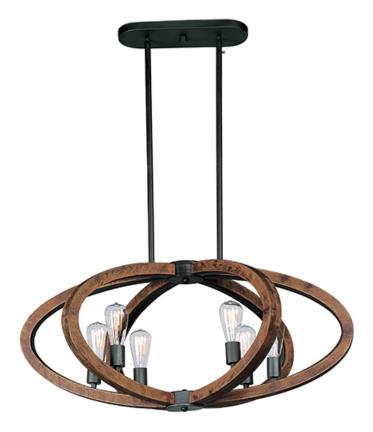

## **PRODUCT DESCRIPTION**

Rings of Ash wood are distressed and then finished In Antique Pecan for that old world feel. Metal accents finished in Anthracite provide a forged iron appearance that complements this rustic design.

## LAMPING

INPUT VOLTAGE : 120V

- LUMENS
- DIMMABLE

: 36.5" L x 22.25" W x 16.75" H

- BULB
- BULB INCLUDED

: 48" OAH : 4.57" W x 0.83" H x 12.01" L : 20.9 lb

: 0 Rated : 6 x 60W Incandescent E26 Medium , 360W Total : (Not Included) :Yes

**FINISHES OPTION** 

Anthracite

MATERIAL Wood, Steel

RATINGS cULus Dry Location