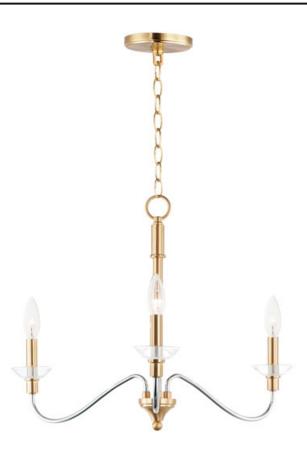

### PRODUCT DESCRIPTION

Combination of contemporary Polished Chrome and a softer Satin Brass revitalizes a classic form. Glass bobeches complete the look creating an airy and simple chandelier group. Get that casual luxe look with minimalistic, transitional forms.

#### **MEASUREMENTS**

DIMENSION : 24" L x 24" W x 17.5" H

MAX OAH : 91.25" OAH

CANOPY : 5" W x 0.7" H x 5" L

HANGING WEIGHT : 6.17 lb

# LAMPING

INPUT VOLTAGE : 120V

BULB : 3 x 40W Incandescent E12 Candelabra , 120W Total

BULB INCLUDED : (Not Included)

DIMMABLE : Y

#### **FINISHES OPTION**

Polished Chrome / Satin Brass

#### GLASS

Clear CL

#### MATERIAL

Steel