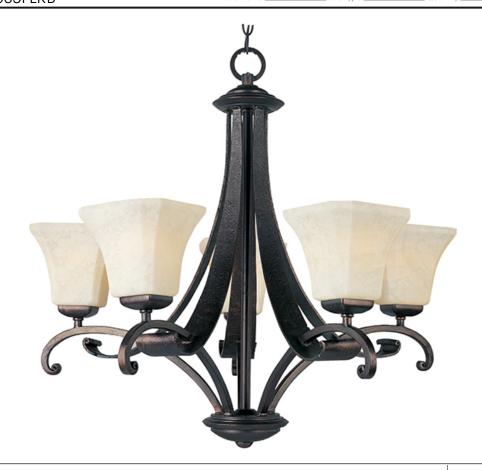

### PRODUCT DESCRIPTION

Tapered metal ribbons forged into a flowing form and finished in a heavy textured Rustic Burnished finish. The beveled soft square Frost Lichen shades enhance this bold and masculine look.

#### **FINISHES OPTION**

Rustic Burnished

### **GLASS**

Frost Lichen FL

#### MATERIAL

Steel