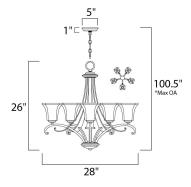

\*max overall height

# **MEASUREMENTS**

DIMENSION : 28" L x 28" W x 26" H

MAX OAH : 100.5" OAH HANGING WEIGHT : 22 lb