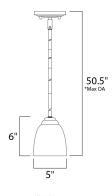

#### **MEASUREMENTS**

DIMENSION : 5" L x 5" W x 6" H MAX OAH : 50.5" OAH HANGING WEIGHT : 2.49 lb