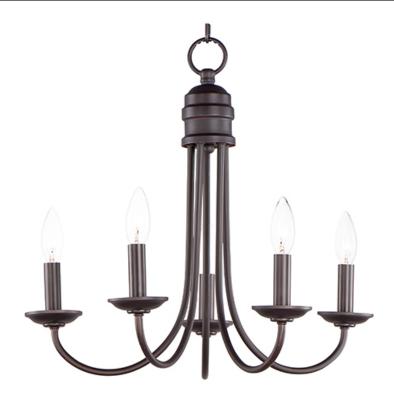

## **PRODUCT DESCRIPTION**

Modern style at a competitive price will make this collection the next builder standard. Tall profile Frost glass shades adorn a minimalistic frame in your choice of Satin Nickel or Oil Rubbed Bronze.

# MEASUREMENTS

DIMENSION MAX OAH CANOPY HANGING WEIGHT : 21" L x 21" W x 19.5" H : 58" OAH : 5" W x 1" H x 5" L

LAMPING INPUT VOLTAGE : 120V BULB BULB INCLUDED DIMMABLE

: 7.72 lb

: 5 x 60W Incandescent E12 Candelabra , 300W Total : (Not Included) : Y