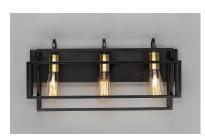

## PRODUCT DESCRIPTION

A geometric design constructed of square steel tubing that is finished in a Matte Black and accented with Satin Brass. Add a Vintage bulb for a Restoration look or a Globe lamp for a Contemporary approach. Whatever design you desire this collection will make it happen at a price that will make you smile.

#### **MEASUREMENTS**

**DIMENSION** : 21.25" L 10" H x 7" Ext

**BACK PLATE** : 21.25" W x 4.75" H x 3.75" HCO

HANGING WEIGHT : 5.78 lb

#### **FINISHES OPTION**

Black / Satin Brass