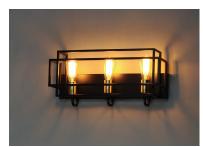

## PRODUCT DESCRIPTION

A geometric design constructed of square steel tubing that is finished in a Matte Black and accented with Satin Brass. Add a Vintage bulb for a Restoration look or a Globe lamp for a Contemporary approach. Whatever design you desire this collection will make it happen at a price that will make you smile.

### **LAMPING**

**INPUT VOLTAGE** : 120V

**BULB** : 3 x 60W Incandescent E26 Medium, 180W Total

**BULB INCLUDED** : (Not Included)

DIMMABLE : Yes LIGHTING\_DIRECTION: Up/Down