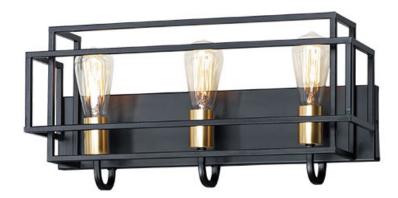

## PRODUCT DESCRIPTION

A geometric design constructed of square steel tubing that is finished in a Matte Black and accented with Satin Brass. Add a Vintage bulb for a Restoration look or a Globe lamp for a Contemporary approach. Whatever design you desire this collection will make it happen at a price that will make you smile.

#### **MEASUREMENTS**

**DIMENSION** : 21.25" L 10" H x 7" Ext

**BACK PLATE** : 21.25" W x 4.75" H x 3.75" HCO

HANGING WEIGHT : 5.78 lb

#### **FINISHES OPTION**

Black / Satin Brass