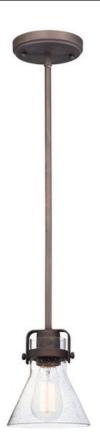

## **PRODUCT DESCRIPTION**

This nautical-inspired bath vanity features Clear Seedy glass cones suspended by a yoke frame finished in Polished Chrome. The clear glass offers abundant lighting and compliments the styling of the fixture. Make it a more industrial look by adding filament E26 light bulbs.

# **GLASS**

Seedy CD

### MATERIAL

Steel, Glass