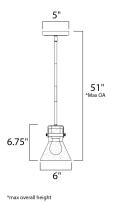

## **MEASUREMENTS**

DIMENSION : 6" L x 6" W x 6.75" H

: 51" OAH MAX OAH

CANOPY : 5" W x 0.75" H x 5" L

HANGING WEIGHT : 2.9 lb WIRE LENGTH : 120"