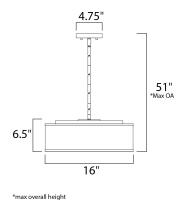

# CANOPY HANGING WEIGHT LAMPING

MAX OAH

MEASUREMENTS DIMENSION

INPUT VOLTAGE : 120V

LUMENS : 1,365 Rated

BULB : 3 x 6.5W LED AC Integrated , 20W Total

: 51" OAH

: 14.33 lb

: 16" L x 16" W x 6.5" H

: 4.75" W x 0.75" H x 4.75" L

BULB INCLUDED : (Integrated)
DIMMABLE : Triac CL
CRI : 90+ CRI
COLOR\_TEMP : 3000K