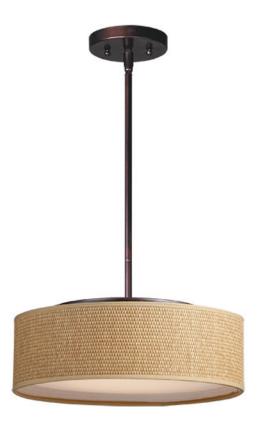

## PRODUCT DESCRIPTION

This collection of LED drum fixtures feature many options of fabric shades with an internal acrylic diffuser which twist locks into place. The result is a crisp clean look without any exposed screws or knobs. Whether you are looking for residential or commercial, there is sure to be a combination for your application.

# MATERIAL

Steel, Acrylic, Fabric