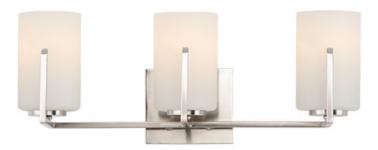

### **PRODUCT DESCRIPTION**

Inspired by the Modernist architect Edward Dart, this collection features straight line frames finished in Satin Brass or Satin Nickel that support Satin White glass cylinders for a clean and modern look. The end of the frames turn up and end in an angle emphasizing a minimalist geometry popular in Modernist work.