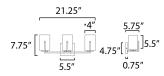

### **MEASUREMENTS**

: 21.25" W x 7.75" H x 5.75" Ext DIMENSION **BACK PLATE** : 5.5" W x 4.75" H x 5.5" HCO

HANGING WEIGHT : 4.48 lb

LAMPING

INPUT VOLTAGE : 120V

**BULB** : 3 x 60W Incandescent E26 Medium , 180W Total