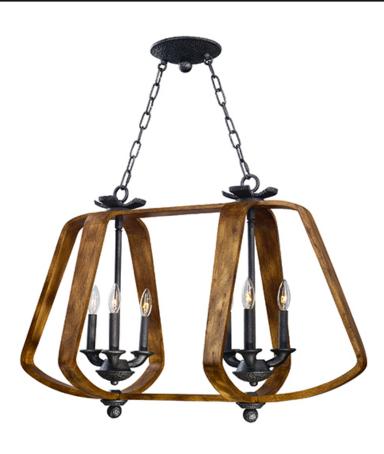

### PRODUCT DESCRIPTION

Unique pendants formed of bent wood finished in Barnwood which is a weathered and distressed look. The internal clusters and details are constructed of cast iron in a hammered pattern and finished in a natural looking Iron Ore. A excellent blend of soft shape and rustic finish allows for this collection to fit into a number of interior designs.

#### **FINISHES OPTION**

Barn Wood / Iron Ore

#### MATERIAL

Wood, Steel, Cast Aluminum