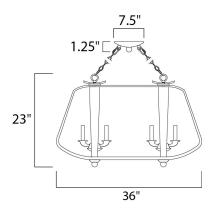

### **MEASUREMENTS**

DIMENSION : 19" L x 36" W x 23" H

MAX OAH : 63.13" OAH

CANOPY : 7.5" W x 1.38" H x 7.5" L

HANGING WEIGHT : 18.26 lb