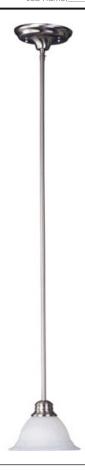

### PRODUCT DESCRIPTION

Maxim Lighting's commitment to both the residential lighting and the home building industries will assure you a product line focused on your lighting needs. With Maxim Lighting you will find quality product that is well designed, well priced and readily available.

### MEASUREMENTS

DIMENSION : 7" L x 7" W x 5.25" H

MAX OAH : 51.25" OAH CANOPY : 6" W x 1" H x 6" L

HANGING WEIGHT : 2.47 lb

LAMPING

INPUT VOLTAGE : 120V LUMENS : 0 Rated

BULB : 1 x 60W Incandescent E26 Medium , 60W Total