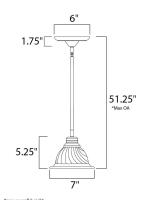

### MEASUREMENTS

DIMENSION : 7" L x 7" W x 5.25" H

MAX OAH : 51.25" OAH CANOPY : 6" W x 1" H x 6" L

HANGING WEIGHT : 2.47 lb

LAMPING

INPUT VOLTAGE : 120V LUMENS : 0 Rated

BULB : 1 x 60W Incandescent E26 Medium , 60W Total