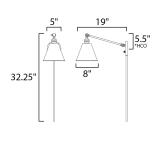

#### **MEASUREMENTS**

DIMENSION : 8" W x 32.25" H x 19" Ext

: 5" W x 5" H MAX OAH HANGING WEIGHT : 3.13 lb

LAMPING

INPUT VOLTAGE

BULB : 1 x 100W Incandescent E26 Medium , 100W Total

**BULB INCLUDED** : (Not Included) DIMMABLE : High Low Switch LIGHTING\_DIRECTION: Directional