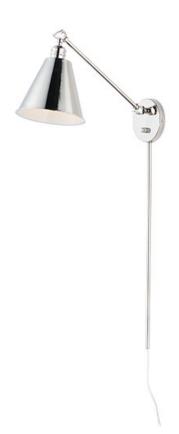

## **PRODUCT DESCRIPTION**

Direct the light exactly where you want it using the articulated arms and metal shades of the Library series. At the backplate, the arm pivots left or right and up or down to direct the light. Additional articulated arms angle the shade or extend or contract the distance of the light source from the wall. Available in Polished Nickel and Heritage Brass finishes, the Library collection evokes industrial era classicism perfect for use as a task light or accent light. Complimentary table and floor lamps complete the collection.

#### **MEASUREMENTS**

DIMENSION : 8" W x 32.25" H x 19" Ext

: 5" W x 5" H MAX OAH HANGING WEIGHT : 3.13 lb

LAMPING

INPUT VOLTAGE

BULB : 1 x 100W Incandescent E26 Medium , 100W Total

**BULB INCLUDED** : (Not Included) DIMMABLE : High Low Switch LIGHTING\_DIRECTION: Directional